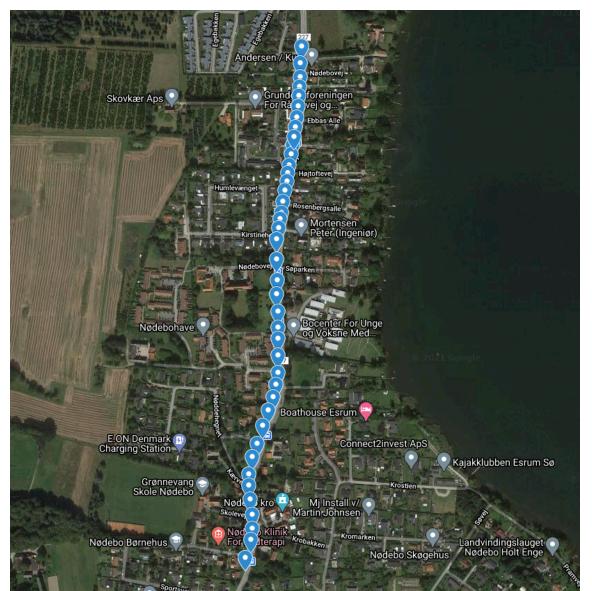

## Nødebovej

40 x Comlight Eagle Eye (pole mount) controllers. Average dim levels individual controllers 25-46% **Average dim level installation 34%** 

| Average of pctLow       | Column Labels |     |     |     |     |     |     |     |       |       |                    |       |        |     |     |       |        |       |       |     |     |     |       |       |         |      |      |      |      |      |      |      |      |      |      |      |      |      |
|-------------------------|---------------|-----|-----|-----|-----|-----|-----|-----|-------|-------|--------------------|-------|--------|-----|-----|-------|--------|-------|-------|-----|-----|-----|-------|-------|---------|------|------|------|------|------|------|------|------|------|------|------|------|------|
| Row Labels              |               | 2   | 3   | 4   | 5   | 6   | 7   | 8   | 9     | 10    | 11 1               | 2 1   | 3 14   | 15  | 16  | 17    | 18 1   | .9 20 | 0 21  | 22  | 23  | 24  | 25    | 26    | 27 28   | 29   | 30   | 31   | 32   | 33   | 34   | 35   | 36   | 37   | 38   | 39   | 40   | 41   |
| 13/04/2020 - 19/04/2020 | 57%           | 54% | 52% | 64% | 63% | 62% | 61% | 58% | 55% 5 | 7% 56 | 38                 | % 389 | 6 33%  | 49% | 39% | 57% 4 | 15% 36 | % 36% | 6 35% | 49% | 51% | 36% | 49% 4 | 49%   | 19% 51% |      |      |      |      |      |      |      |      |      |      |      |      |      |
| 20/04/2020 - 26/04/2020 | 66%           | 64% | 62% | 61% | 60% | 58% | 56% | 56% | 56% 5 | 5% 55 | 56                 | % 579 | 6 57%  | 56% | 55% | 55% 5 | 55% 55 | % 54% | 6 56% | 56% | 55% | 56% | 57% 5 | 57% ! | 58% 59% |      |      |      |      |      |      |      |      |      |      |      |      |      |
| 27/04/2020 - 03/05/2020 | 65%           | 60% | 58% | 58% | 57% | 55% | 58% | 50% | 49% 5 | 0% 35 | 5% 34 <sup>9</sup> | % 359 | 35%    | 35% | 35% | 51% 3 | 38% 41 | % 46% | 6 46% | 46% | 47% | 43% | 44%   | 44%   | 15% 46% |      |      |      |      |      |      |      |      |      |      |      |      |      |
| 04/05/2020 - 10/05/2020 | 65%           | 63% | 61% | 61% | 61% | 59% | 59% | 57% | 56% 5 | 5% 31 | % 33               | % 349 | 6 34%  | 34% | 34% | 40% 3 | 36% 38 | % 41% | 6 36% | 37% | 41% | 37% | 37% 3 | 36% ! | 51% 54% |      |      |      |      |      |      |      |      |      |      |      |      |      |
| 11/05/2020 - 17/05/2020 | 61%           | 60% | 58% | 61% | 61% | 59% | 58% | 49% | 48% 4 | 8% 48 | 3% 31              | % 339 | 6 33%  | 33% | 33% | 53% 3 | 35% 33 | % 31% | 6 31% | 33% | 46% | 43% | 47%   | 46%   | 18% 50% |      |      |      |      |      |      |      |      |      |      |      |      |      |
| 18/05/2020 - 24/05/2020 | 54%           | 51% | 47% | 45% | 44% | 42% | 42% | 40% | 40% 4 | 1% 4: | 26                 | % 289 | 6 27%  | 28% | 27% | 40% 3 | 32% 32 | % 31% | 6 32% | 32% | 40% | 37% | 40% 4 | 41%   | 40% 46% |      |      |      |      |      |      |      |      |      |      |      |      |      |
| 25/05/2020 - 31/05/2020 | 65%           | 63% | 61% | 59% | 59% | 57% | 56% | 55% | 55% 5 | 5% 53 | 43                 | % 449 | 6 42%  | 42% | 42% | 50% 4 | 17% 46 | % 43% | 6 47% | 47% | 49% | 49% | 50% 5 | 50% 3 | 53% 55% |      |      |      |      |      |      |      |      |      |      |      |      |      |
| 01/06/2020 - 07/06/2020 | 51%           | 47% | 44% | 43% | 41% | 39% | 40% | 35% | 36% 3 | 5% 31 | % 27               | % 299 | 6 29%  | 29% | 30% | 45% 4 | 14% 43 | % 42% | 6 42% | 43% | 44% | 40% | 41% 4 | 41%   | 11% 42% |      |      |      |      |      |      |      |      |      |      |      |      |      |
| 08/06/2020 - 14/06/2020 | 61%           | 60% | 57% | 59% | 57% | 55% | 55% | 47% | 48% 4 | 8% 49 | % 46               | % 539 | 6 54%  | 54% | 54% | 59% 5 | 58% 57 | % 57% | 6 58% | 57% | 58% | 57% | 57% 5 | 56% ! | 57% 58% | 100% | 100% | 100% | 100% | 100% | 100% | 100% | 100% | 100% | 100% | 100% | 100% | 100% |
| 15/06/2020 - 21/06/2020 | 57%           | 55% | 52% | 54% | 54% | 52% | 52% | 50% | 50% 5 | 0% 50 | 0% 44              | % 459 | 6 44%  | 45% | 44% | 51% 5 | 50% 50 | % 49% | 6 50% | 50% | 51% | 49% | 49% 4 | 49% 4 | 48% 48% | 50%  | 47%  | 48%  | 48%  | 46%  | 47%  | 50%  | 50%  | 51%  | 56%  | 51%  | 53%  | 54%  |
| 22/06/2020 - 28/06/2020 | 44%           | 41% | 38% | 37% | 41% | 39% | 38% | 37% | 35% 3 | 5% 34 | % 29               | % 309 | 6 29%  | 28% | 28% | 32% 3 | 32% 33 | % 32% | 6 34% | 35% | 35% | 34% | 35% 3 | 35% 3 | 36% 36% | 37%  | 36%  | 38%  | 38%  | 35%  | 35%  | 36%  | 35%  | 36%  | 43%  | 40%  | 42%  | 44%  |
| 29/06/2020 - 05/07/2020 | 42%           | 39% | 37% | 38% | 38% | 35% | 35% | 31% | 29% 2 | 9% 28 | 3% 17              | % 179 | 6 16%  | 16% | 17% | 30% 2 | 22% 21 | % 21% | 6 21% | 21% | 27% | 25% | 26% 2 | 24%   | 23% 22% | 25%  | 21%  | 22%  | 24%  | 22%  | 22%  | 24%  | 27%  | 25%  | 33%  | 24%  | 22%  | 28%  |
| 06/07/2020 - 12/07/2020 | 50%           | 48% | 47% | 53% | 53% | 51% | 49% | 36% | 36% 3 | 4% 33 | 14                 | % 149 | 6 14%  | 14% | 14% | 39% 2 | 26% 26 | % 25% | 6 26% | 27% | 41% | 35% | 35% 3 | 34% 3 | 34% 35% | 42%  | 22%  | 23%  | 22%  | 18%  | 19%  | 25%  | 24%  | 25%  | 48%  | 26%  | 23%  | 24%  |
| 13/07/2020 - 19/07/2020 | 48%           | 45% | 43% | 45% | 45% | 42% | 42% | 39% | 39% 3 | 9% 38 | 3% 31              | % 329 | 6 32%  | 32% | 32% | 41% 3 | 37% 37 | % 37% | 6 38% | 38% | 43% | 42% | 40% 3 | 39% 3 | 39% 38% | 40%  | 35%  | 35%  | 35%  | 34%  | 34%  | 35%  | 35%  | 36%  | 48%  | 37%  | 39%  | 40%  |
| 20/07/2020 - 26/07/2020 | 50%           | 47% | 45% | 47% | 47% | 44% | 43% | 39% | 37% 3 | 9% 38 | 3% 24              | % 249 | 6 23%  | 24% | 23% | 38% 3 | 30% 30 | % 31% | 6 31% | 33% | 41% | 37% | 37% 3 | 36% 3 | 35% 35% | 40%  | 27%  | 27%  | 25%  | 16%  | 16%  | 20%  | 20%  | 21%  | 44%  | 26%  | 27%  | 28%  |
| 27/07/2020 - 02/08/2020 | 37%           | 33% | 31% | 40% | 41% | 40% | 43% | 33% | 32% 3 | 3% 35 | % 15               | % 169 | 6 15%  | 15% | 16% | 36% 2 | 25% 27 | % 29% | 6 29% | 30% | 45% | 36% | 36% 3 | 34% 3 | 33% 32% | 43%  | 28%  | 28%  | 29%  | 28%  | 29%  | 35%  | 34%  | 35%  | 51%  | 14%  | 15%  | 15%  |
| 03/08/2020 - 09/08/2020 | 39%           | 35% | 32% | 32% | 33% | 32% | 33% | 34% | 35% 3 | 5% 36 | 5% 36              | % 379 | 6 36%  | 36% | 37% | 38% 3 | 37% 38 | % 38% | 6 38% | 37% | 38% | 37% | 37% 3 | 37% 3 | 36% 35% | 35%  | 33%  | 32%  | 32%  | 32%  | 34%  | 32%  | 32%  | 34%  | 37%  | 32%  | 35%  | 38%  |
| 10/08/2020 - 16/08/2020 | 39%           | 33% | 28% | 28% | 29% | 28% | 29% | 27% | 26% 2 | 5% 25 | % 24               | % 269 | 6 27%  | 28% | 29% | 34% 3 | 34% 34 | % 35% | 6 35% | 36% | 37% | 34% | 33% 3 | 33% 3 | 30% 29% | 28%  | 28%  | 25%  | 24%  | 26%  | 27%  | 26%  | 25%  | 26%  | 27%  | 22%  | 24%  | 28%  |
| 17/08/2020 - 23/08/2020 | 49%           | 46% | 42% | 41% | 41% | 39% | 38% | 39% | 39% 4 | 0% 4: | 41                 | % 419 | 6 40%  | 40% | 40% | 41% 4 | 10% 40 | % 40% | 6 40% | 41% | 42% | 42% | 41% 4 | 40% 3 | 36% 37% | 36%  | 35%  | 34%  | 36%  | 35%  | 35%  | 35%  | 34%  | 36%  | 39%  | 32%  | 36%  | 40%  |
| 24/08/2020 - 30/08/2020 | 51%           | 48% | 45% | 45% | 44% | 41% | 41% | 38% | 36% 3 | 5% 31 | % 32               | % 349 | 6 33%  | 33% | 32% | 40% 3 | 37% 37 | % 36% | 6 38% | 38% | 41% | 39% | 38% 3 | 37% 3 | 37% 36% | 39%  | 34%  | 34%  | 34%  | 34%  | 34%  | 37%  | 37%  | 38%  | 45%  | 36%  | 38%  | 41%  |
| 31/08/2020 - 06/09/2020 | 50%           | 48% | 46% | 45% | 45% | 43% | 42% | 38% | 36% 3 | 5% 35 | % 34               | % 389 | 6 38%  | 39% | 39% | 42% 4 | 10% 39 | % 37% | 6 38% | 38% | 39% | 39% | 40% 4 | 40% 3 | 38% 38% | 39%  | 37%  | 38%  | 38%  | 38%  | 38%  | 40%  | 40%  | 41%  | 45%  | 39%  | 41%  | 42%  |
| 07/09/2020 - 13/09/2020 | 47%           | 45% | 44% | 46% | 46% | 44% | 43% | 37% | 31% 3 | 2% 33 | 3% 25              | % 279 | 6 29%  | 29% | 29% | 41% 2 | 28% 28 | % 27% | 6 28% | 28% | 40% | 36% | 34% 3 | 34% 3 | 32% 32% | 39%  | 27%  | 27%  | 27%  | 25%  | 25%  | 29%  | 30%  | 31%  | 47%  | 20%  | 21%  | 22%  |
| 14/09/2020 - 20/09/2020 | 49%           | 47% | 46% | 47% | 47% | 45% | 44% | 39% | 37% 3 | 5% 31 | % 35               | % 379 | 6 38%  | 38% | 38% | 42% 3 | 36% 36 | % 36% | 6 37% | 37% | 41% | 41% | 41% 4 | 40% 3 | 39% 39% | 39%  | 33%  | 33%  | 34%  | 35%  | 35%  | 39%  | 39%  | 40%  | 47%  | 38%  | 40%  | 42%  |
| 21/09/2020 - 27/09/2020 | 43%           | 41% | 40% | 46% | 46% | 43% | 42% | 34% | 33% 3 | 3% 35 | % 34               | % 409 | 6 41%  | 41% | 41% | 43% 4 | 10% 40 | % 39% | 6 39% | 39% | 40% | 39% | 39% 3 | 39% 3 | 38% 37% | 39%  | 37%  | 37%  | 38%  | 39%  | 39%  | 42%  | 42%  | 42%  | 45%  | 35%  | 36%  | 37%  |
| 28/09/2020 - 04/10/2020 | 32%           | 35% | 29% | 46% | 45% | 44% | 42% | 20% | 19% 1 | 9% 20 | 0% 18              | % 219 | 6 21%  | 21% | 21% | 37% 3 | 34% 32 | % 32% | 6 32% | 33% | 34% | 25% | 24% 2 | 24%   | 24% 23% | 38%  | 28%  | 29%  | 29%  | 28%  | 29%  | 37%  | 37%  | 38%  | 44%  | 20%  | 21%  | 22%  |
| 05/10/2020 - 11/10/2020 | 41%           | 39% | 37% | 36% | 36% | 34% | 34% | 32% | 32% 3 | 2% 33 | 34                 | % 359 | 6 34%  | 35% | 35% | 34% 3 | 33% 33 | % 34% | 6 34% | 34% | 34% | 34% | 33% 3 | 33% 3 | 33% 33% | 33%  | 32%  | 33%  | 32%  | 33%  | 34%  | 34%  | 34%  | 34%  | 37%  | 31%  | 33%  | 33%  |
| 12/10/2020 - 18/10/2020 | 33%           | 32% | 30% | 42% | 42% | 38% | 37% | 27% | 26% 2 | 5% 26 | 5% 25              | % 329 | 6 32%  | 31% | 32% | 36% 2 | 26% 25 | % 25% | 6 25% | 25% | 32% | 28% | 28% 2 | 27% 3 | 27% 27% | 33%  | 23%  | 23%  | 23%  | 23%  | 23%  | 28%  | 28%  | 29%  | 41%  | 24%  | 25%  | 26%  |
| 19/10/2020 - 25/10/2020 | 36%           | 34% | 33% | 36% | 35% | 33% | 32% | 25% | 25% 2 | 5% 26 | 5% 24              | % 299 | 6 28%  | 28% | 28% | 30% 2 | 22% 21 | % 21% | 6 21% | 21% | 27% | 26% | 24% 2 | 24%   | 22% 22% | 27%  | 22%  | 23%  | 23%  | 21%  | 21%  | 22%  | 22%  | 23%  | 35%  | 13%  | 14%  | 14%  |
| 26/10/2020 - 01/11/2020 | 38%           | 36% | 35% | 36% | 36% | 35% | 34% | 26% | 25% 2 | 5% 26 | 5% 26              | % 339 | 6 32%  | 32% | 32% | 32% 2 | 25% 25 | % 24% | 6 24% | 24% | 27% | 24% | 24% 2 | 24%   | 23% 23% | 31%  | 28%  | 28%  | 28%  | 25%  | 25%  | 26%  | 27%  | 28%  | 36%  | 15%  | 16%  | 16%  |
| 02/11/2020 - 08/11/2020 | 34%           | 32% | 31% | 34% | 33% | 33% | 32% | 27% | 27% 2 | 5% 26 | 5% 20              | % 229 | 6 21%  | 22% | 22% | 30% 1 | 16% 15 | % 14% | 6 14% | 14% | 21% | 17% | 17% : | 17% : | 17% 17% | 25%  | 17%  | 17%  | 17%  | 12%  | 12%  | 12%  | 12%  | 13%  | 34%  | 11%  | 13%  | 13%  |
| 09/11/2020 - 15/11/2020 | 40%           | 38% | 37% | 36% | 36% | 35% | 34% | 33% | 33% 3 | 3% 33 | \$% 32             | % 339 | 6 33%  | 33% | 33% | 33% 2 | 29% 27 | % 27% | 6 27% | 27% | 29% | 26% | 26% 2 | 26% 3 | 26% 25% | 32%  | 29%  | 30%  | 30%  | 25%  | 25%  | 26%  | 27%  | 27%  | 36%  | 15%  | 16%  | 16%  |
| 16/11/2020 - 22/11/2020 | 35%           | 34% | 33% | 33% | 32% | 31% | 29% | 26% | 25% 2 | 5% 25 | 5% 19              | % 219 | 6 22%  | 23% | 22% | 30% 1 | 19% 15 | % 15% | 6 15% | 15% | 19% | 17% | 17% : | 17% : | 16% 15% | 23%  | 14%  | 14%  | 14%  | 10%  | 10%  | 12%  | 13%  | 13%  | 33%  | 7%   | 7%   | 8%   |
| 23/11/2020 - 29/11/2020 | 39%           | 37% | 36% | 35% | 36% | 34% | 32% | 31% | 30% 3 | 0% 3: | .% 28              | % 299 | 6 28%  | 29% | 28% | 32% 3 | 31% 30 | % 29% | 6 30% | 30% | 30% | 28% | 29% 2 | 28% 3 | 28% 27% | 30%  | 22%  | 22%  | 22%  | 20%  | 21%  | 25%  | 25%  | 25%  | 36%  | 17%  | 18%  | 18%  |
| 30/11/2020 - 06/12/2020 | 39%           | 37% | 35% | 34% | 34% | 32% | 32% | 30% | 30% 3 | 0% 30 | 0% 28              | % 299 | 6 28%  | 28% | 28% | 31% 3 | 31% 26 | % 26% | 6 26% | 26% | 26% | 20% | 20% : | 19% : | 19% 19% | 28%  | 26%  | 26%  | 26%  | 27%  | 28%  | 31%  | 31%  | 31%  | 34%  | 15%  | 15%  | 16%  |
| 07/12/2020 - 13/12/2020 | 39%           | 37% | 36% | 36% | 36% | 34% | 33% | 28% | 27% 2 | 7% 28 | 3% 22              | % 239 | 6 23%  | 23% | 23% | 33% 3 | 33% 25 | % 25% | 6 25% | 25% | 25% | 15% | 15% 3 | 15% : | 15% 15% | 28%  | 23%  | 24%  | 24%  | 25%  | 25%  | 32%  | 32%  | 33%  | 36%  | 5%   | 5%   | 6%   |
| 14/12/2020 - 20/12/2020 | 41%           | 39% | 38% | 37% | 36% | 35% | 34% | 34% | 33% 3 | 3% 33 | 31                 | % 319 | 6 31%  | 31% | 31% | 32% 3 | 31% 29 | % 27% | 6 26% | 26% | 26% | 23% | 25% 2 | 26% 3 | 25% 25% | 30%  | 26%  | 27%  | 27%  | 29%  | 29%  | 33%  | 34%  | 33%  | 34%  | 19%  | 21%  | 229  |
| 21/12/2020 - 27/12/2020 | 44%           | 42% | 41% | 39% | 39% | 37% | 36% | 35% | 35% 3 | 5% 36 | 5% 34              | % 359 | \$ 35% | 35% | 34% | 35% 3 | 34% 33 | % 33% | 6 33% | 32% | 32% | 30% | 30% 3 | 30% 3 | 30% 30% | 33%  | 31%  | 32%  | 32%  |      | 34%  |      |      |      | 38%  |      |      | 329  |
| 28/12/2020 - 03/01/2021 |               |     |     |     |     |     |     |     |       |       |                    |       |        |     |     |       |        |       |       |     |     |     |       |       | 19% 19% |      | 22%  | 23%  | 23%  |      |      |      |      |      | 32%  |      | 19%  | 209  |
| 04/01/2021 - 10/01/2021 | 38%           | 36% | 34% | 39% | 39% | 37% | 36% | 28% | 27% 2 | 7% 2  | % 27               | % 339 | 6 32%  | 32% | 32% | 33% 3 | 31% 27 | % 27% | 6 27% | 27% | 27% | 15% | 15% 3 | 15% : | 15% 15% | 25%  | 13%  | 14%  | 14%  | 15%  |      |      | 38%  |      | 38%  | 18%  | 19%  | 20%  |
| 11/01/2021 - 17/01/2021 |               |     |     |     |     |     |     |     |       |       |                    |       |        |     |     |       |        |       |       |     |     |     |       |       | 25% 24% |      | 20%  | 21%  | 21%  |      |      |      |      | 33%  | 35%  |      |      |      |
| 18/01/2021 - 24/01/2021 |               |     |     |     |     |     |     |     |       |       |                    |       |        |     |     |       |        |       |       |     |     |     |       |       | 22% 21% |      | 25%  | 26%  | 26%  | 28%  | 29%  |      |      |      | 34%  |      |      | 269  |
| 25/01/2021 - 31/01/2021 | 43%           | 41% | 39% | 38% | 38% | 36% | 35% | 35% | 33% 3 | 3% 33 | 33                 | % 349 | 6 33%  | 34% | 34% | 33% 3 | 33% 32 | % 32% | 6 32% | 31% | 31% | 32% | 32% 3 | 32% 3 | 31% 31% | 32%  | 31%  | 32%  | 33%  | 35%  | 35%  | 36%  | 36%  | 37%  | 38%  | 35%  | 37%  | 39%  |
| 01/02/2021 - 02/02/2021 |               |     |     |     |     |     |     |     |       |       |                    |       |        |     |     |       |        |       |       |     |     |     |       |       | 34% 34% |      |      |      |      |      |      |      | 40%  |      | 40%  |      |      | 39%  |
| Average dim time        | 46%           | 44% | 41% | 43% | 43% | 41% | 41% | 36% | 35% 3 | 5% 35 | % 30               | % 329 | 6 31%  | 32% | 31% | 38% 3 | 33% 32 | % 32% | 6 32% | 33% | 36% | 33% | 33% 3 | 33% 3 | 33% 33% | 34%  | 28%  | 28%  | 28%  | 28%  | 28%  | 31%  | 32%  | 32%  | 40%  | 25%  | 26%  | 28%  |