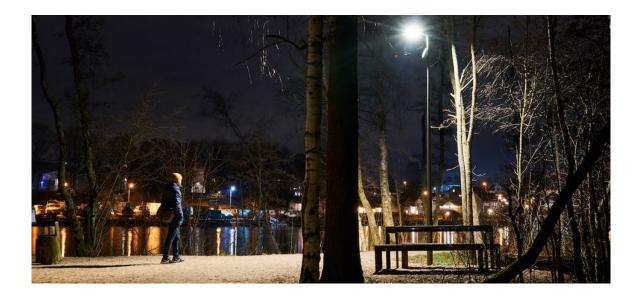

## Motion Sensing Lighting Control

- Provides full light when and where needed
- Robust radar-based motion detection, that works in all conditions and for pedestrians, cyclists and vehicles
- Well-tested in numerous installations in all weather conditions
- Unique "light-wave" using radio communication between poles
- Autonomous operation, with no single point of failure even in case of break in communication or missing power in part of installation
- Up to 80% dimming down time during night (in some cases 90% or more)
- Twist&lock installation on Zhaga-luminaries, takes just a minute!
- Flexible installation with Eagle Eye 3.0 Pole-mount alternative

#### Unique Selling Point

- Save Energy
- Reduce negative environmental impacts & light pollution
- Provide Full Light and Maximum Safety when there is activity