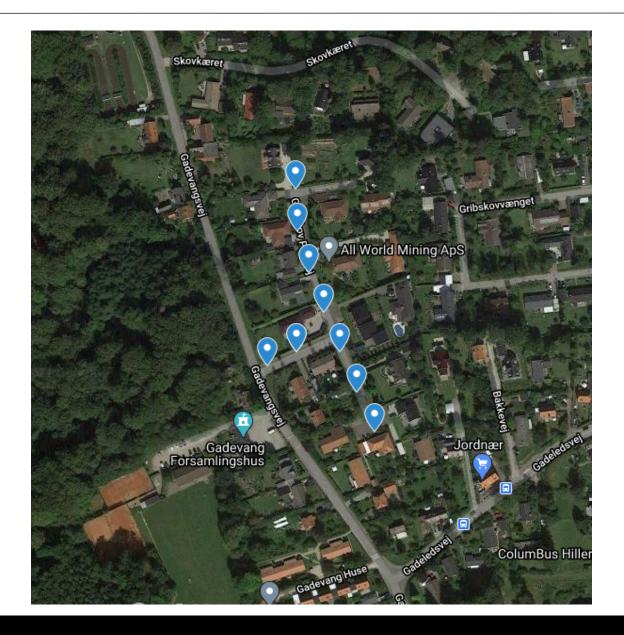

## Gribskov Parkvej

10 x Comlight Zhaga controllers.Average dim levels individualcontrollers 65-82%Average dim level installation 74%

| Average of pctLow       | Column Labels |     |     |     |     |     |     |     |     |     |
|-------------------------|---------------|-----|-----|-----|-----|-----|-----|-----|-----|-----|
| Row Labels              | 1             | 2   | 3   | 4   | 5   | 6   | 7   | 8   | 9   | 10  |
| 02/07/2020 - 08/07/2020 | 88%           | 88% | 50% | 50% | 53% | 55% | 50% | 83% | 84% | 88% |
| 09/07/2020 - 15/07/2020 | 87%           | 87% | 66% | 65% | 70% | 73% | 66% | 83% | 84% | 88% |
| 16/07/2020 - 22/07/2020 | 79%           | 79% | 59% | 58% | 65% | 71% | 56% | 66% | 68% | 73% |
| 23/07/2020 - 29/07/2020 | 81%           | 81% | 50% | 50% | 55% | 59% | 47% | 69% | 70% | 75% |
| 30/07/2020 - 05/08/2020 | 74%           | 75% | 50% | 51% | 57% | 62% | 50% | 69% | 70% | 75% |
| 06/08/2020 - 12/08/2020 | 37%           | 38% | 16% | 19% | 26% | 34% | 15% | 24% | 26% | 33% |
| 27/08/2020 - 02/09/2020 | 76%           | 77% | 60% | 65% | 71% | 74% | 60% | 69% | 71% | 74% |
| 03/09/2020 - 09/09/2020 | 81%           | 81% | 54% | 54% | 61% | 63% | 54% | 74% | 76% | 82% |
| 10/09/2020 - 16/09/2020 | 82%           | 81% | 56% | 53% | 64% | 69% | 54% | 69% | 71% | 81% |
| 17/09/2020 - 23/09/2020 | 84%           | 83% | 76% | 75% | 84% | 91% | 74% | 78% | 80% | 87% |
| 24/09/2020 - 30/09/2020 | 81%           | 81% | 72% | 73% | 81% | 87% | 70% | 75% | 76% | 82% |
| 01/10/2020 - 07/10/2020 | 81%           | 81% | 72% | 74% | 78% | 84% | 74% | 73% | 75% | 77% |
| 08/10/2020 - 14/10/2020 | 86%           | 86% | 82% | 84% | 87% | 90% | 84% | 87% | 89% | 91% |
| 15/10/2020 - 21/10/2020 | 88%           | 88% | 83% | 86% | 89% | 92% | 86% | 87% | 88% | 91% |
| 22/10/2020 - 28/10/2020 | 81%           | 81% | 72% | 74% | 78% | 82% | 74% | 80% | 81% | 85% |
| 29/10/2020 - 04/11/2020 | 80%           | 81% | 73% | 77% | 81% | 85% | 76% | 81% | 83% | 86% |
| 05/11/2020 - 11/11/2020 | 83%           | 84% | 76% | 80% | 84% | 87% | 79% | 83% | 84% | 87% |
| Average dim time        | 81%           | 82% | 65% | 66% | 71% | 75% | 65% | 76% | 77% | 82% |