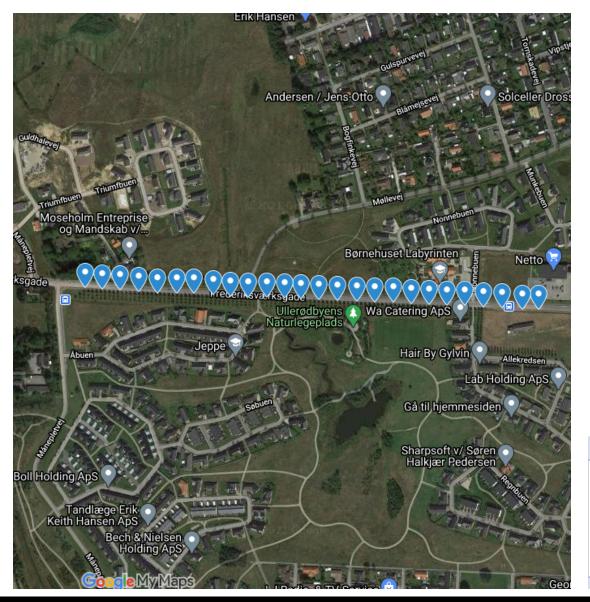

## Fredriksværkgade (26 Comlight Zhaga units)

26 x Comlight Zhaga controllers. Average dim levels individual controllers 44-57% **Average dim level installation 51%** 

| Average of pctLow       | Colum | I   |     |     |     |     |     |     |     |     |     |     |     |     |     |     |     |     |     |     |     |     |     |     |     |     |
|-------------------------|-------|-----|-----|-----|-----|-----|-----|-----|-----|-----|-----|-----|-----|-----|-----|-----|-----|-----|-----|-----|-----|-----|-----|-----|-----|-----|
| Row Labels              | 3     | 4   | 5   | 6   | 7   | 8   | 9   | 10  | 11  | 12  | 13  | 14  | 15  | 16  | 17  | 18  | 19  | 20  | 21  | 22  | 23  | 24  | 25  | 26  | 27  | 28  |
| 30/11/2020 - 06/12/2020 | 52%   | 51% | 51% | 52% | 53% | 52% | 54% | 55% | 55% | 55% | 57% | 57% | 57% | 57% | 57% | 57% | 57% | 57% | 57% | 56% | 56% | 57% | 57% | 58% | 58% | 60% |
| 07/12/2020 - 13/12/2020 | 47%   | 46% | 45% | 48% | 48% | 48% | 49% | 51% | 51% | 52% | 53% | 54% | 53% | 53% | 53% | 52% | 52% | 52% | 52% | 53% | 53% | 53% | 54% | 54% | 55% | 56% |
| 14/12/2020 - 20/12/2020 | 47%   | 46% | 45% | 47% | 48% | 48% | 49% | 49% | 50% | 51% | 52% | 53% | 52% | 52% | 52% | 52% | 52% | 52% | 52% | 52% | 52% | 52% | 53% | 53% | 54% | 55% |
| 21/12/2020 - 27/12/2020 | 52%   | 51% | 49% | 51% | 51% | 51% | 52% | 53% | 54% | 54% | 55% | 56% | 55% | 55% | 55% | 55% | 55% | 55% | 55% | 55% | 55% | 55% | 56% | 56% | 57% | 58% |
| 28/12/2020 - 03/01/2021 | 42%   | 41% | 38% | 39% | 39% | 39% | 40% | 41% | 43% | 43% | 45% | 45% | 45% | 45% | 44% | 44% | 44% | 44% | 44% | 45% | 45% | 44% | 45% | 44% | 46% | 49% |
| 04/01/2021 - 10/01/2021 | 45%   | 44% | 43% | 46% | 46% | 47% | 48% | 50% | 50% | 51% | 55% | 56% | 55% | 55% | 55% | 55% | 55% | 54% | 55% | 55% | 55% | 55% | 56% | 56% | 57% | 59% |
| 11/01/2021 - 17/01/2021 | 46%   | 45% | 42% | 45% | 45% | 46% | 47% | 49% | 49% | 50% | 52% | 52% | 52% | 52% | 52% | 52% | 52% | 52% | 52% | 52% | 52% | 52% | 52% | 52% | 54% | 55% |
| 18/01/2021 - 24/01/2021 | 43%   | 43% | 41% | 44% | 44% | 44% | 45% | 47% | 47% | 47% | 50% | 51% | 51% | 50% | 50% | 50% | 50% | 49% | 50% | 50% | 50% | 51% | 52% | 53% | 54% | 56% |
| 25/01/2021 - 31/01/2021 | 49%   | 48% | 46% | 49% | 49% | 49% | 50% | 53% | 53% | 53% | 54% | 55% | 55% | 54% | 55% | 55% | 55% | 54% | 55% | 55% | 55% | 55% | 56% | 56% | 57% | 59% |
| 01/02/2021 - 02/02/2021 | 52%   | 51% | 49% | 52% | 52% | 52% | 53% | 55% | 56% | 57% | 58% | 59% | 59% | 58% | 59% | 59% | 59% | 58% | 58% | 59% | 59% | 59% | 61% | 61% | 62% | 64% |
| Average dim time        | 47%   | 46% | 44% | 47% | 47% | 47% | 48% | 50% | 50% | 51% | 53% | 53% | 53% | 53% | 53% | 53% | 53% | 52% | 52% | 53% | 53% | 53% | 53% | 54% | 55% | 57% |